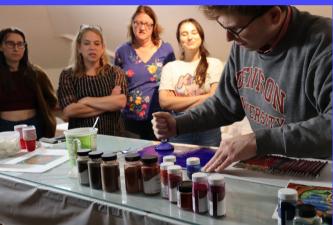

## Medieval Illumination Workshop

SAT-SUN DEC 16-17

Join artist-in-residence Sarah Crow for a two-day workshop and create your own Medieval Nativity Illumination-perfect for Christmas cards or gifts!

- Learn the medieval technique of lavishly illuminating an initial letter
- Reproduce a 14th-century illumination of the letter 'H' with a nativity scene by Florentine artist Don Simone Camaldolese
- Make your own paints using a medieval recipe
  - Gild details using genuine 23.5K shell gold