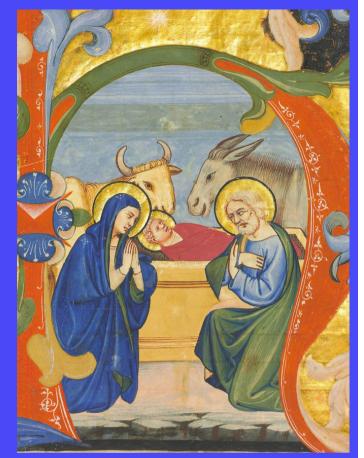

## The Nativity

## Medieval Illumination Workshop

SAT-SUN DEC 16-17

Join artist-in-residence Sarah Crow for a two-day workshop and create your own Medieval Nativity Illumination-perfect for Christmas cards or gifts!

- Learn the medieval technique of lavishly illuminating an initial letter
- Reproduce a 14th-century illumination of the letter 'H' with a nativity scene by Florentine artist Don Simone Camaldolese
- Make your own paints using a medieval recipe
  - Gild details using genuine 23.5K shell gold