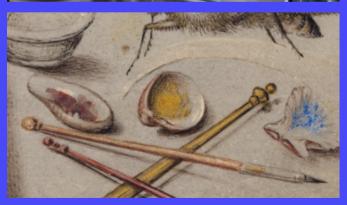

## Medieval Illumination Workshop

SAT-SUN DEC 16-17

Join artist-in-residence Sarah Crow for a two-day workshop and create your own Medieval Nativity Illumination-perfect for Christmas cards or gifts!

- Learn the medieval technique of lavishly illuminating an initial letter
- Reproduce a 14th-century illumination of the letter 'H' with a nativity scene by Florentine artist Don Simone Camaldolese
- Make your own paints using a medieval recipe
  - Gild details using genuine 23.5K shell gold